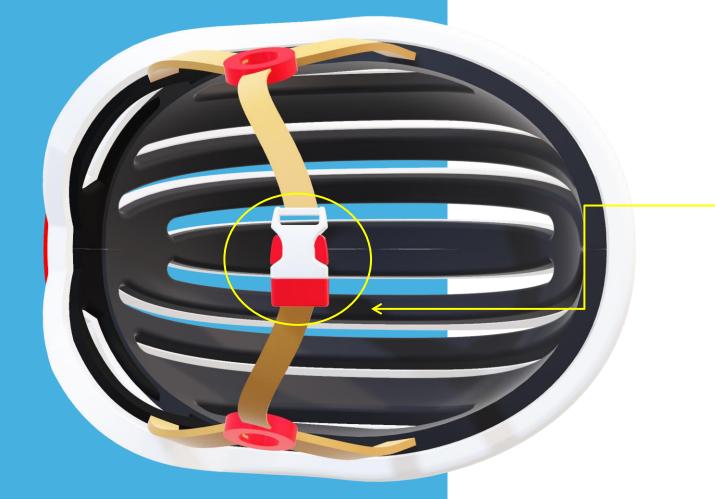

#### Outer Shell

 Acrylonitrile Butadiene Styrene

The AETHERON buckle is built for secure, one-hand operation. Designed for comfort and safety, it locks in place with precision every time.

A small detail, a big difference.