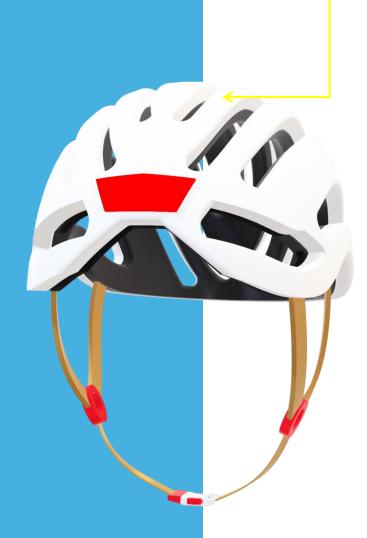

#### Outer Shell

 Acrylonitrile Butadiene Styrene

The AETHERON buckle is built for secure, one-hand operation. Designed for comfort and safety, it locks in place with precision every time.

A small detail, a big difference.