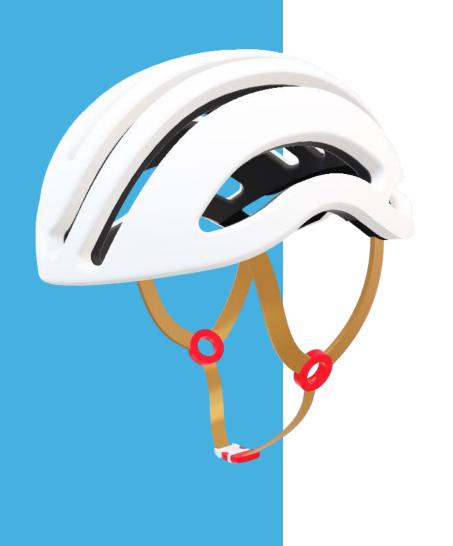

# SOME RENDERS OF OUR Product

Our innovative lattice design is optimized for printing using SLS technology with TPU 60A materials.