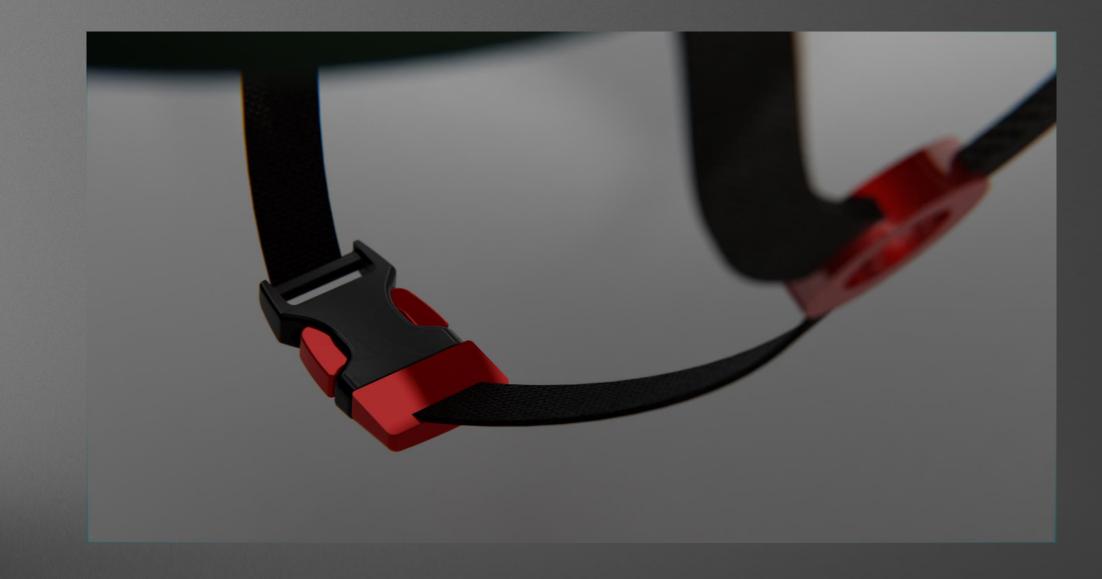

#### Outer Shell

 Acrylonitrile Butadiene Styrene

The AETHERON buckle is built for secure, one-hand operation. Designed for comfort and safety, it locks in place with precision every time.

A small detail, a big difference.