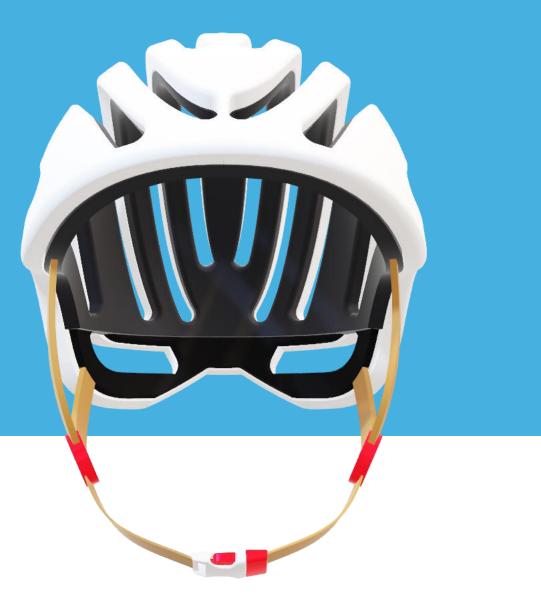

#### LIGHT. STRONG. ETERNAL

Made from recyclable materials without compromising on durability or style.

#### Outer Shell

 Acrylonitrile Butadiene Styrene

The AETHERON buckle is built for secure, one-hand operation. Designed for comfort and safety, it locks in place with precision every time.

A small detail, a big difference.

# Straps • Expanded Polystyrene

#### Inner cushion

• Expanded Polystyrene