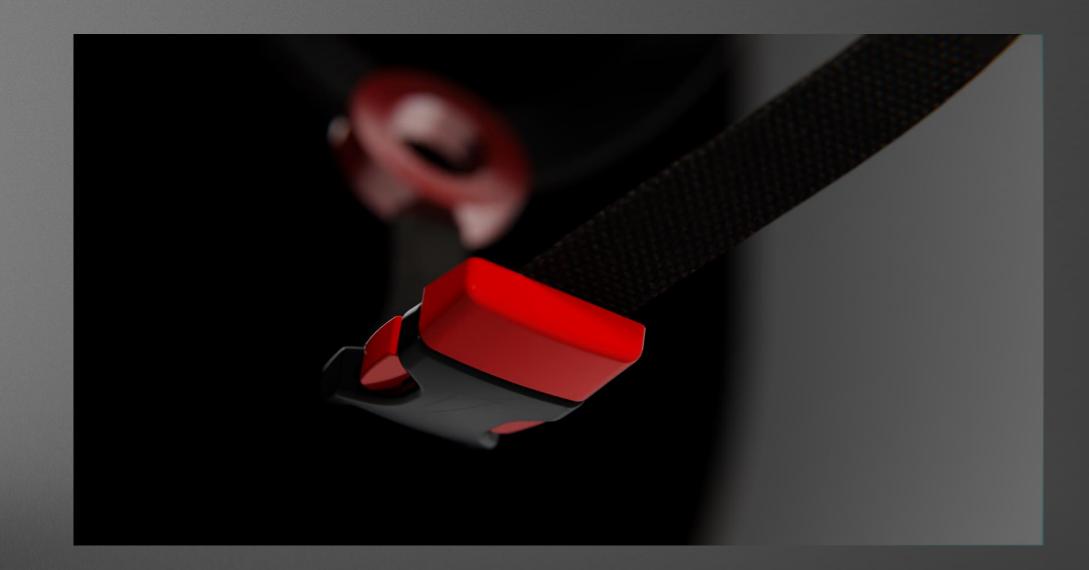

#### Outer Shell

 Acrylonitrile Butadiene Styrene

The AETHERON buckle is built for secure, one-hand operation. Designed for comfort and safety, it locks in place with precision every time.

A small detail, a big difference.