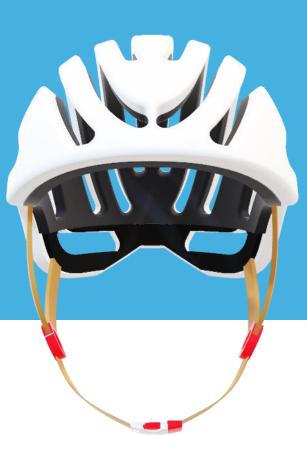

#### LIGHT. STRONG. ETERNAL

Made from recyclable materials without compromising on durability or style.

#### Outer Shell

 Acrylonitrile Butadiene Styrene

The AETHERON buckle is built for secure, one-hand operation. Designed for comfort and safety, it locks in place with precision every time.

A small detail, a big difference.

# Straps • Expanded Polystyrene

#### Inner cushion

• Expanded Polystyrene