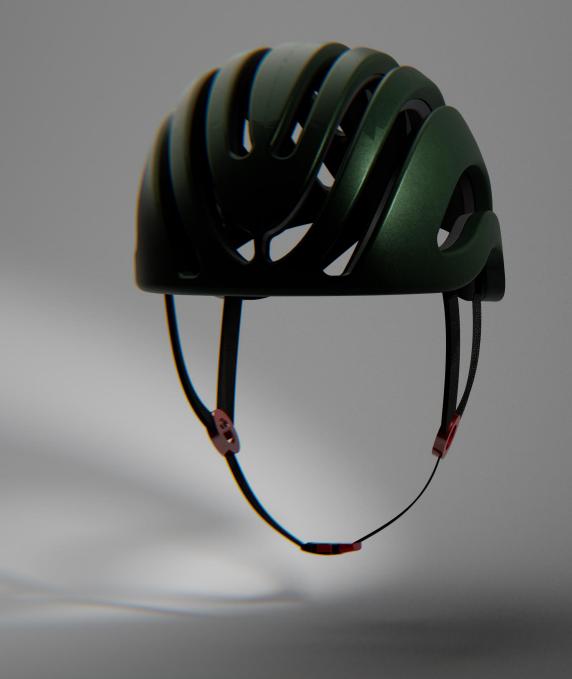

# SOME RENDERS OF OUR Product

Our innovative lattice design is optimized for printing using SLS technology with TPU 60A materials.